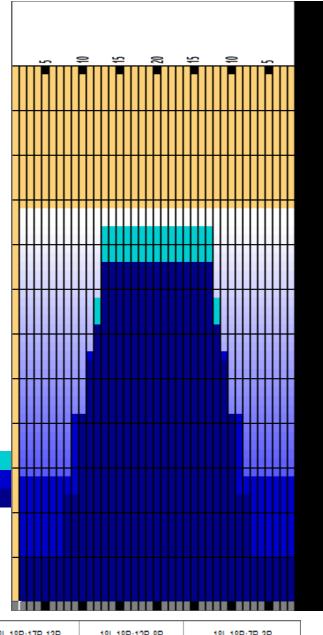

## 3\_manna\_SM\_2024\_25

Oil Pattern Distance 44 Reverse Brush Drop 40 Oil Per Board 50 ul
Forward Oil Total 18.15 mL Reverse Oil Total 11.4 mL Volume Oil Total 29.55 mL
Tank Configuration Only A Tank A Conditioner Your choice Tank B Conditioner Your choice

|   | START | STOP | LOADS | SPEED | CROSSED | START | END  | FEET | T.OIL |
|---|-------|------|-------|-------|---------|-------|------|------|-------|
| 1 | 2L    | 2R   | 4     | 14    | 148     | 0.0   | 5.9  | 5.9  | 7400  |
| 2 | 8L    | 8R   | 2     | 22    | 50      | 5.9   | 12.1 | 6.2  | 2500  |
| 3 | 10L   | 10R  | 3     | 22    | 63      | 12.1  | 21.4 | 9.3  | 3150  |
| 4 | 11L   | 11R  | 2     | 22    | 38      | 21.4  | 27.6 | 6.2  | 1900  |
| 5 | 12L   | 12R  | 2     | 26    | 34      | 27.6  | 34.9 | 7.3  | 1700  |
| 6 | 13L   | 13R  | 2     | 26    | 30      | 34.9  | 42.2 | 7.3  | 1500  |
| 7 | 2L    | 2R   | 0     | 26    | 0       | 42.2  | 44.0 | 1.8  | 0     |
|   |       |      |       |       |         |       |      |      |       |
|   |       |      |       |       |         |       |      |      |       |
|   |       |      |       |       |         |       |      |      |       |
|   |       |      |       |       |         |       |      |      |       |
|   |       |      |       |       |         |       |      |      |       |

|   | START | STOP | LOADS | SPEED | CROSSED | START | END  | FEET | T.OIL |
|---|-------|------|-------|-------|---------|-------|------|------|-------|
| 1 | 2L    | 2R   | 0     | 26    | 0       | 44.0  | 38.0 | -6.0 | 0     |
| 2 | 13L   | 13R  | 2     | 26    | 30      | 38.0  | 30.7 | -7.3 | 1500  |
| 3 | 12L   | 12R  | 1     | 22    | 17      | 30.7  | 27.6 | -3.1 | 850   |
| 4 | 11L   | 11R  | 2     | 22    | 38      | 27.6  | 21.4 | -6.2 | 1900  |
| 5 | 9L    | 9R   | 3     | 18    | 69      | 21.4  | 13.8 | -7.6 | 3450  |
| 6 | 2L    | 2R   | 2     | 18    | 74      | 13.8  | 8.7  | -5.1 | 3700  |
| 7 | 2L    | 2R   | 0     | 14    | 0       | 8.7   | 0.0  | -8.7 | 0     |
|   |       |      |       |       |         |       |      |      |       |

Cleaner Ratio Main Mix NA Cleaner Ratio Back End Mix NA Cleaner Ratio Back End Distance NA Buffer RPM:  $4 = 720 \mid 3 = 500 \mid 2 = 200 \mid 1 = 50$ 

Forward Reverse Combined

| Item             | 3L-7L:18L-18R        | 8L-12L:18L-18R      | 13L-17L:18L-18R     | 18L-18R:17R-13R      | 18L-18R:12R-8R      | 18L-18R:7R-3R        |
|------------------|----------------------|---------------------|---------------------|----------------------|---------------------|----------------------|
| Description      | Outside Track:Middle | Middle Track:Middle | Inside Track:Middle | Mlddle: Inside Track | Middle:Middle Track | Middle:Outside Track |
| Track Zone Ratio | 4.17                 | 1.74                | 1                   | 1                    | 1.74                | 4.17                 |
| /                |                      |                     |                     |                      |                     |                      |