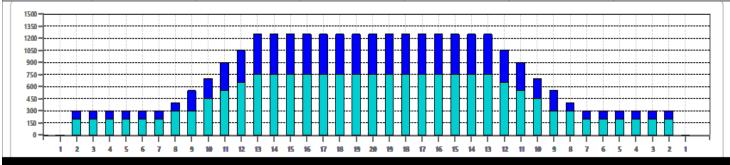

## 3\_manna\_SM\_2024\_25

Oil Pattern Distance 44 Reverse Brush Drop 40 Oil Per Board 50 ul
Forward Oil Total 18.15 mL Reverse Oil Total 11.4 mL Volume Oil Total 29.55 mL
Tank Configuration Only A Tank A Conditioner Your choice Tank B Conditioner Your choice

|   | START | STOP | LOADS | SPEED | CROSSED | START | END  | FEET | T.OIL |
|---|-------|------|-------|-------|---------|-------|------|------|-------|
| 1 | 2L    | 2R   | 4     | 14    | 148     | 0.0   | 5.9  | 5.9  | 7400  |
| 2 | 8L    | 8R   | 2     | 22    | 50      | 5.9   | 12.1 | 6.2  | 2500  |
| 3 | 10L   | 10R  | 3     | 22    | 63      | 12.1  | 21.4 | 9.3  | 3150  |
| 4 | 11L   | 11R  | 2     | 22    | 38      | 21.4  | 27.6 | 6.2  | 1900  |
| 5 | 12L   | 12R  | 2     | 26    | 34      | 27.6  | 34.9 | 7.3  | 1700  |
| 6 | 13L   | 13R  | 2     | 26    | 30      | 34.9  | 42.2 | 7.3  | 1500  |
| 7 | 2L    | 2R   | 0     | 26    | 0       | 42.2  | 44.0 | 1.8  | 0     |
|   |       |      |       |       |         |       |      |      |       |
|   |       |      |       |       |         |       |      |      |       |
|   |       |      |       |       |         |       |      |      |       |
|   |       |      |       |       |         |       |      |      |       |
|   |       |      |       |       |         |       |      |      |       |

|   | START | STOP | LOADS | SPEED | CROSSED | START | END  | FEET | T.OIL |
|---|-------|------|-------|-------|---------|-------|------|------|-------|
| 1 | 2L    | 2R   | 0     | 26    | 0       | 44.0  | 38.0 | -6.0 | 0     |
| 2 | 13L   | 13R  | 2     | 26    | 30      | 38.0  | 30.7 | -7.3 | 1500  |
| 3 | 12L   | 12R  | 1     | 22    | 17      | 30.7  | 27.6 | -3.1 | 850   |
| 4 | 11L   | 11R  | 2     | 22    | 38      | 27.6  | 21.4 | -6.2 | 1900  |
| 5 | 9L    | 9R   | 3     | 18    | 69      | 21.4  | 13.8 | -7.6 | 3450  |
| 6 | 2L    | 2R   | 2     | 18    | 74      | 13.8  | 8.7  | -5.1 | 3700  |
| 7 | 2L    | 2R   | 0     | 14    | 0       | 8.7   | 0.0  | -8.7 | 0     |
|   |       |      |       |       |         |       |      |      |       |

Cleaner Ratio Main Mix NA Cleaner Ratio Back End Mix NA Cleaner Ratio Back End Distance NA Buffer RPM:  $4 = 720 \mid 3 = 500 \mid 2 = 200 \mid 1 = 50$ 

Forward Reverse Combined

| Item             | 3L-7L:18L-18R        | 8L-12L:18L-18R      | 13L-17L:18L-18R     | 18L-18R:17R-13R      | 18L-18R:12R-8R      | 18L-18R:7R-3R        |
|------------------|----------------------|---------------------|---------------------|----------------------|---------------------|----------------------|
| Description      | Outside Track:Middle | Middle Track:Middle | Inside Track:Middle | Mlddle: Inside Track | Middle:Middle Track | Middle:Outside Track |
| Track Zone Ratio | 4.17                 | 1.74                | 1                   | 1                    | 1.74                | 4.17                 |
| /                |                      |                     |                     |                      |                     |                      |